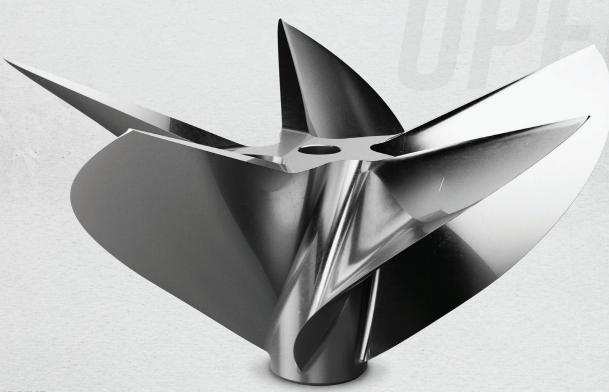

## **CNC CLEAVER**

The Mercury Racing Sterndrive 5 and 6 blade CNC Cleavers are designed to pair with M6 and M8 drives, although a Bravo XR Sportmaster version is available for 520 to 600hp applications. Each propeller is custom made to order, the precise 5-axis CNC machining process guarantees pitch, diameter, and rake are perfectly true to ensure that lift, handling, and speed characteristics are not only class-leading, but consistent. Thousands of pitch, rake and diameter combinations are available to dial in the maximum performance of almost any high-performance boat. From Unlimited Offshore class racers to poker runners, the Mercury Racing CNC Cleaver in 5- or 6-blade configuration is the propeller of choice for the most-demanding boat owners.